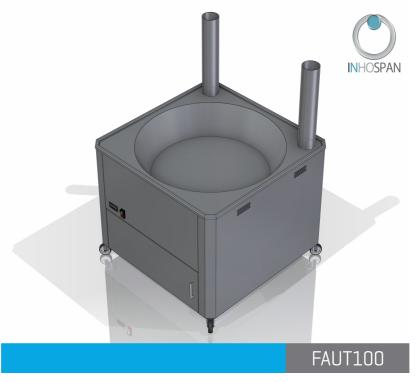

## AUTOMATIC GAS FRYER STOVE FGAUT100

Automatic Gas Fryer Machine for high production or professional use. Due to its quality, it is a highly durable and resistant machine designed for industrial use.

#### **TECHNICAL SPECIFICATIONS:**

- Suitable for both outdoor and indoor use.
- Body made of AISI304 18/10 stainless steel.
- Integrated AISI304 18/10 stainless steel tank within the body.
- · Wheels for easy mobility.
- High-power industrial burner controlled by a digital system and temperature probe. Suitable for use both outdoors and indoors.
- High-precision digital thermostat (~1°C).
- Insulated with SUPERWOLL high-temperature thermal blanket, Density 128kg/m³ thickness 13mm. Except for chimneys.
- Smoke exhaust chimneys made of AISI304 stainless steel, for hanging a dispenser or potato cutter.
- Built according to CE regulations.
- Temperature range from 80°C to 200°C.
- 1" oil drain valve.
- Fuel options include butane, propane, or natural gas.

MODELO: FGAUT100

DIMENSIONS: LENGT 1000mm. / WIDTH 1000mm. / HIGH 800 mm.

**POWER:** 37 KW.

TOP DIAMETER: Ø900mm.

BOTTOM DIAMETER: Ø700mm.

INSIDE DIAMETERS: 170mm.

CAPACITY: 38L. VOLTAJE: 380V.